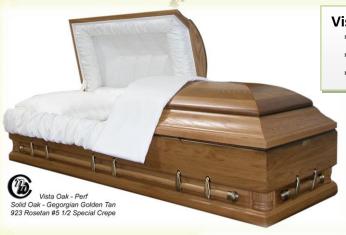

#### Vista Oak

\* Inside 27" (fits in 30" Vault)

- \* Rosetan Crepe
- \* Interiors are customizable