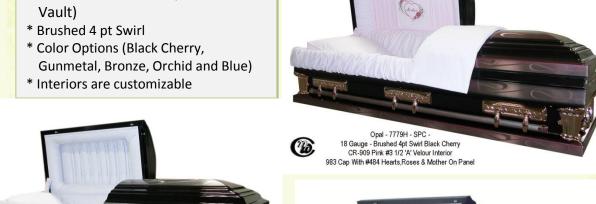

# **Extra Dimension Options**

#### Opal "Swirl" 18 gauge

\* Inside width – 27 ¾" (Fits in 30"

















#### Opal 18 gauge

- \* Inside width 27 ¾" (Fits in 30"
- \* Color Options (Auburn, Dark Bronze, Midnite Blue, Monarch Blue, Silver, Black and Hunter Green)
- \* Interiors are customizable





### Opal 18 gauge

- \* Inside width 27 ¾" (Fits in 30" Vault)
- \* Color Options (Dark Bronze, Midnite Blue)

**NORTHWESTERN CASKET COMPANY** 

1-800-869-1357



## Major 18 gauge

- \* Inside width 27 ¾" (Fits in 30" Vault)
- \* Color Options (Auburn, Dark Bronze, Midnite Blue, Monarch Blue, Silver, Black and Hunter Green)
- \* Interiors are customizable

## Lynn 20 gauge

- \* Inside width 27 ¾" (Fits in 30" Vault)
- \* Color Options (Powder Blue, Burgandy, Medium Bronze)
- \* Custom Interiors and shell colors also available









#### Vista Oak

\* Inside 27" (fits in 30" Vau