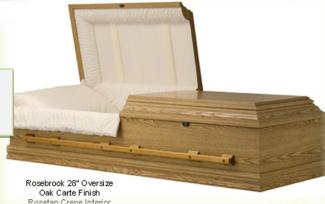

#### **Rosebrook (Oak Laminate)**

- \* Inside 3" Wide; Outside 33 ½"
- \* Rosetan Crepe

**NORTHWESTERN CASKET COMPANY** 

1-800-869-1357

For additional information regarding extended with alternatives, please refer to purple colored pages in the Northwestern Casket Price List... Thank you