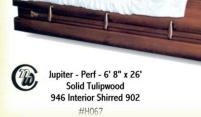

## **Jupiter Tulipwood**

- \* Inside 26" (fits in 30" Vault)
- \* Rosetan Crepe
- \* Interiors are customizable