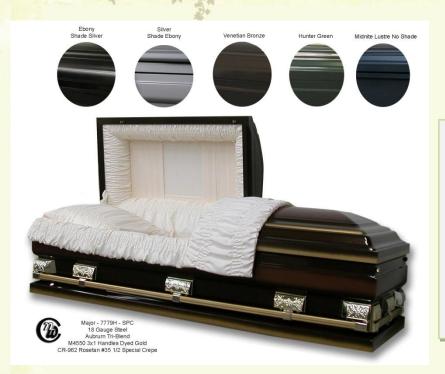

## Major 18 gauge

- \* Inside width 27 ¾" (Fits in 30" Vault)
- \* Color Options (Auburn, Dark Bronze, Midnite Blue, Monarch Blue, Silver, Black and Hunter Green)
- \* Interiors are customizable