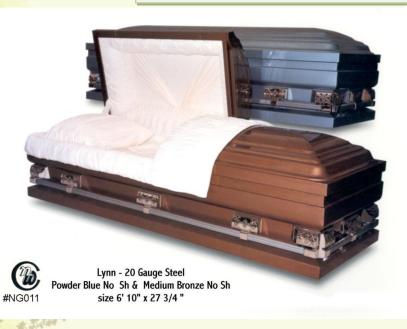

## Lynn 20 gauge

- \* Inside width 27 ¾" (Fits in 30" Vault)
- \* Color Options (Powder Blue, Burgandy, Medium Bronze)
- \* Custom Interiors and shell colors also available