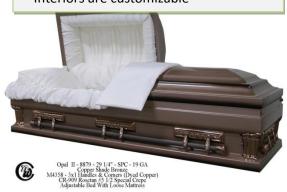

#### Opal 18 gauge

- \* Inside width 27 ¾" (Fits in 30"
- \* Color Options (Auburn, Dark Bronze, Midnite Blue, Monarch Blue, Silver, Black and Hunter Green)
- \* Interiors are customizable