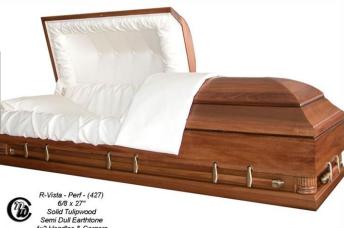

## Vista Tulipwod

- \* Inside 27" (fits in 30" Vault)
- \* Rosetan Crepe
- \* Interiors are customizable