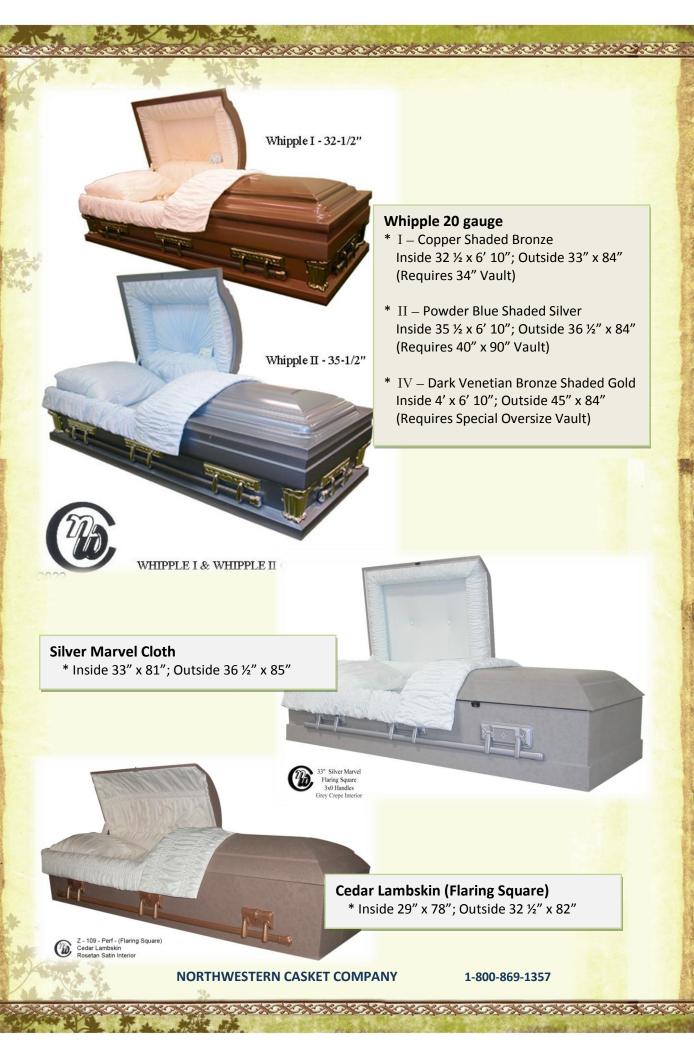

30" Vault)
- \* Color Options (Auburn, Dark Bronze, Midnite Blue, Monarch Blue, Silver, Black and Hunter Green)
- \* Interiors are customizable

## Lynn 20 gauge

- \* Inside width 27 ¾" (Fits in 30" Vault)
- \* Color Options (Powder Blue, Burgandy, Medium Bronze)
- \* Custom Interiors and shell colors also available









#### Vista Oak

\* Inside 27" (fits in 30" Vault)

- \* Rosetan Crepe
- \* Interiors are customizable

## Vista Tulipwod

- \* Inside 27" (fits in 30" Vault)
- \* Rosetan Crepe
- \* Interiors are customizable





## **Jupiter Tulipwood**

- \* Inside 26" (fits in 30" Vault)
- \* Rosetan Crepe
- \* Interiors are customizable



#### **Rosebrook (Oak Laminate)**

- \* Inside 3" Wide; Outside 33 ½"
- \* Rosetan Crepe



**NORTHWESTERN CASKET COMPANY** 

1-800-869-1357



For additional information regarding extended with alternatives, please refer to purple colored pages in the Northwestern Casket Price List... Thank you

#### The following are options with a 26" interior with

- Eldorado (Bronze, Copper, Stainless Steel and 16 gauge)
- Winchester (Bronze)
- Coventry (Copper, Stainless Steel, 16 gauge and 18 gauge))
- Tribune (Stainless Steel & 18 gauge)
- New Home Place (Stainless Steel
- Opal (Stainless Steel and 18 gauge)
- Park (18 gauge
- Hunter Green (18 gauge
- Kensington (18 gauge
- Major (18 gauge)
- Lynn (20 gauge)

We also provide personalized themes in many of our caskets, including:

- Lane Cedar
- Farming
- Law Enforcement/Firefighter

9,9,9,9,9,9,9,9,9,9,9,9,9

- Veteran
- Outdoor
- Cremation
- Children's
- Oversize
- Pendleton
- Meadowlan