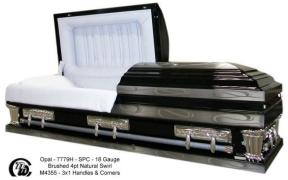

# **Extra Dimension Options**

#### Opal "Swirl" 18 gauge

\* Inside width – 27 ¾" (Fits in 30"

















#### Opal 18 gauge

- \* Inside width 27 ¾" (Fits in 30"
- \* Color Options (Auburn, Dark Bronze, Midnite Blue, Monarch Blue, Silver, Black and Hunter Green)
- \* Interiors are customizable





### Opal 18 gauge

- \* Inside width 27 ¾" (Fits in 30" Vault)
- \* Color Options (Dark Bronze, Midnite Blue)

**NORTHWESTERN CASKET COMPANY** 

1-800-869-1357



## Major 18 gauge

- \* Inside width 27 ¾" (Fits in 30" Vault)
- \* Color Options (Auburn, Dark Bronze, Midnite Blue, Monarch Blue, Silver, Black and Hunter Green)
- \* Interiors are customizable

## Lynn 20 gauge

- \* Inside width 27 ¾" (Fits in 30" Vault)
- \* Color Options (Powder Blue, Burgandy, Medium Bronze)
- \* Custom Interiors and shell colors also available









#### Vista Oak

\* Inside 27" (fits in 30" Vault