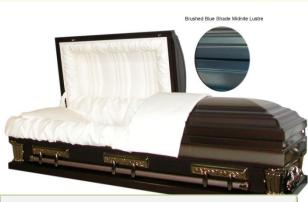

#### Opal 18 gauge

- \* Inside width 27 ¾" (Fits in 30"
- \* Color Options (Auburn, Dark Bronze, Midnite Blue, Monarch Blue, Silver, Black and Hunter Green)
- \* Interiors are customizable