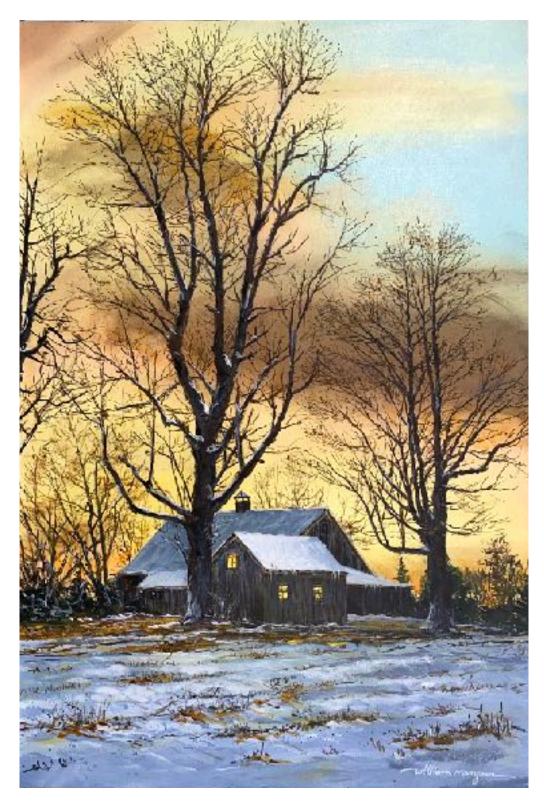

"BETWEEN THE LINES"

30 X 40 ea. "ICE CAPADES I & II" \$5000 PR.

"DIVING DEEPER" \$2750

30 X 40 "WINTER SUN" \$3250

48 X 48 "ELEVATED" \$4500

24 X 48 "HARMONY I & II" \$4750 pr.

36 X 36 "EVOLVING FORCES" \$3000