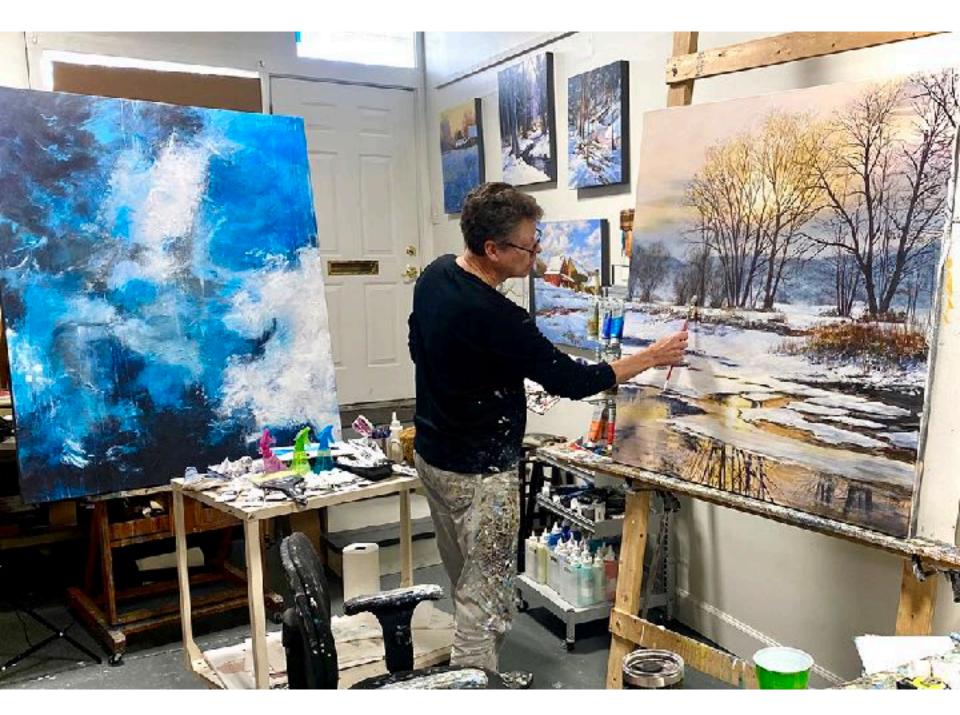

## WILLIAM MANGUM STUDIO

303 W. Smith Street Greensboro, NC 27401 *Studio hours by appointment.* 

www.williammangum.com

Over the last few months it's been a joy to continue to embrace and stretch myself in many new directions. This latest collection of original acrylic paintings are another example of how I use the season to create some amazing new works.

This mixture not only helps me expand the breadth of my contemporary work but solidifies the brilliance I capture in my landscape subjects.

24 X 36 "AWESTRUCK" \$2750

20 X 24 "WINTER VISTA" \$1750

24 X 30 "AFTERNOON LIGHT" \$2750