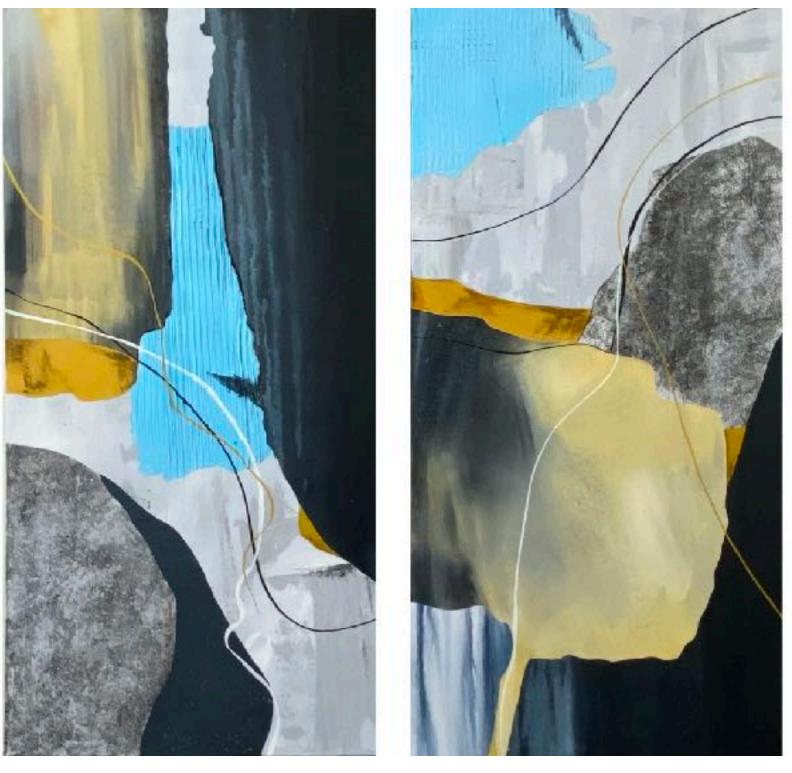

"BETWEEN THE LINES"

30 X 40 ea. "ICE CAPADES I & II" \$5000 PR.

"DIVING DEEPER" \$2750

30 X 40 "WINTER SUN" \$3250

48 X 48 "ELEVATED" \$4500

24 X 48 "HARMONY I & II" \$4750 pr.

36 X 36 "EVOLVING FORCES" \$3000